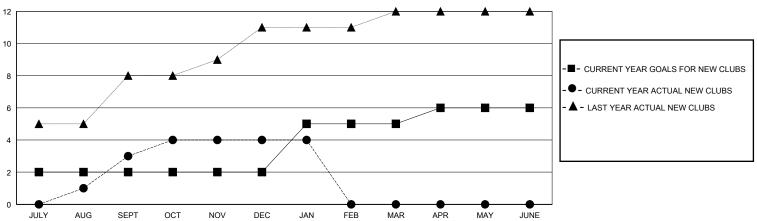

## GOALS AND ACTUAL NEW CLUBS CUMULATIVE

## District 317 D

GMT: LOCATION INDIA GMT CA

| •             |               |             |               |                               |                        |                         |                                                    |
|---------------|---------------|-------------|---------------|-------------------------------|------------------------|-------------------------|----------------------------------------------------|
|               | Club          | s           |               | Members RESULTS FOR 2023-2024 |                        |                         |                                                    |
|               | RESULTS FOR   | R 2023-2024 |               |                               |                        |                         |                                                    |
| QUARTER       | NEW CLUB GOAL | NEW CLUBS   | DROPPED CLUBS | QUARTER MEME                  | BER GROWTH NET<br>GOAL | MEMBER GROWTH<br>ACTUAL | DROPPED<br>MEMBERS ACTUAL<br>(including transfers) |
| JULY/AUG/SEPT | 2             | 3           | 2             | JULY/AUG/SEPT                 | 93                     | 266                     | 136                                                |
| OCT/NOV/DEC   | 0             | 1           | 4             | OCT/NOV/DEC                   | 150                    | 304                     | 209                                                |
| JAN/FEB/MAR   | 3             | 0           | 0             | JAN/FEB/MAR                   | 90                     | 66                      | 2                                                  |
| APR/MAY/JUNE  | 1             | 0           | 0             | APR/MAY/JUNE                  | 90                     | 0                       | 0                                                  |