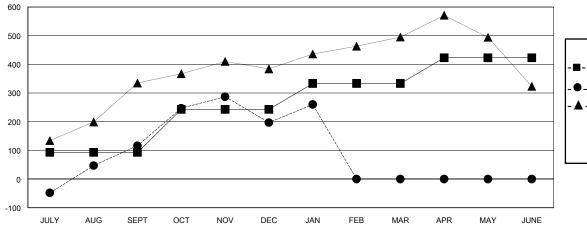

## GOALS AND ACTUAL MEMBERS CUMULATIVE

| - 🔳 - | MEMBER GROWTH | NET GOAL |
|-------|---------------|----------|
|       |               |          |

- ● - MEMBER GROWTH ACTUAL

- ▲ - LAST YEAR MEMBERSHIP ACTUAL

## District 317 D

GMT: LOCATION INDIA GMT CA

| •             |               |             |               |                               |                        |                         |                                                    |
|---------------|---------------|-------------|---------------|-------------------------------|------------------------|-------------------------|----------------------------------------------------|
|               | Club          | s           |               | Members RESULTS FOR 2023-2024 |                        |                         |                                                    |
|               | RESULTS FOR   | R 2023-2024 |               |                               |                        |                         |                                                    |
| QUARTER       | NEW CLUB GOAL | NEW CLUBS   | DROPPED CLUBS | QUARTER MEME                  | BER GROWTH NET<br>GOAL | MEMBER GROWTH<br>ACTUAL | DROPPED<br>MEMBERS ACTUAL<br>(including transfers) |
| JULY/AUG/SEPT | 2             | 3           | 2             | JULY/AUG/SEPT                 | 93                     | 266                     | 136                                                |
| OCT/NOV/DEC   | 0             | 1           | 4             | OCT/NOV/DEC                   | 150                    | 304                     | 209                                                |
| JAN/FEB/MAR   | 3             | 0           | 0             | JAN/FEB/MAR                   | 90                     | 66                      | 2                                                  |
| APR/MAY/JUNE  | 1             | 0           | 0             | APR/MAY/JUNE                  | 90                     | 0                       | 0                                                  |